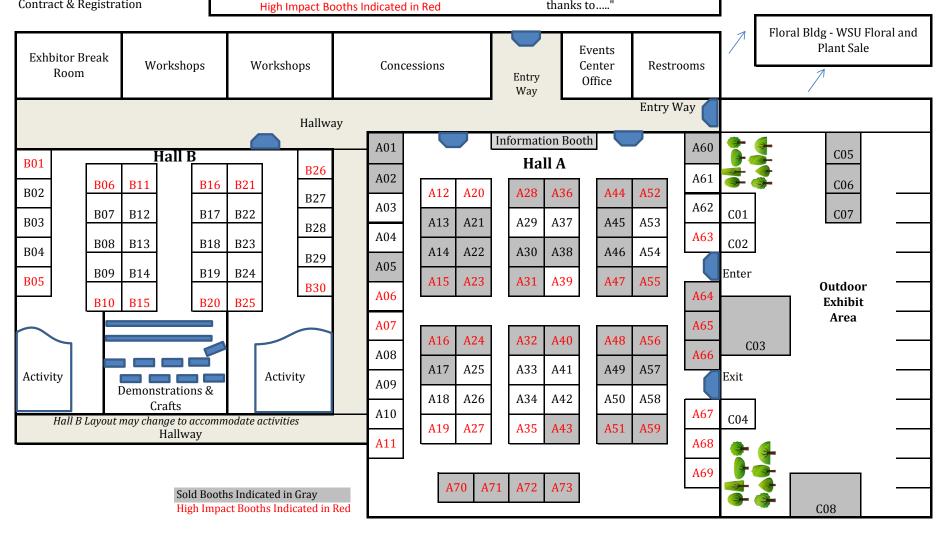

# **FLOOR PLAN**

## 2018 LCCA HOME, GARDEN & LEISURE SHOW

Cowlitz County Expo Center Saturday, May 19th 9am-5pm Sunday, May 20th 10am-4pm

Use this map to select your booth space preference while completing your Exhibitor Contract & Registration

### Hall A Hall B

The main event hall for businesses related to home products, improvement, repair and maintenance; recreation; and more.

Activities will be taking place throughout the event in Hall B. Booths in Hall B are Reserved for small scale Home Décor / Independent Sales Reps / DIY businesses.

#### **OUTDOOR EXHIBIT AREA**

Contact the LCCA for pricing

#### **FOOD VENDORS**

Contact the LCCA for pricing

#### PARKING LOT SPONSOR

Sponsor's signs grace the parking lot "You're parking free thanks to....."