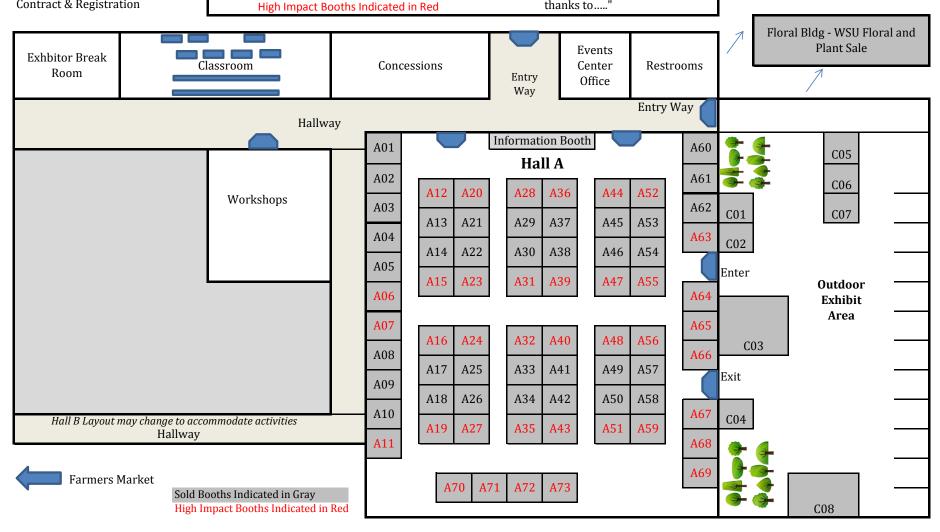

# **FLOOR PLAN**

## 2018 LCCA HOME, GARDEN & LEISURE SHOW

Cowlitz County Expo Center Saturday, May 19th 9am-5pm Sunday, May 20th 10am-4pm

Use this map to select your booth space preference while completing your Exhibitor Contract & Registration

## Hall A

The main event hall for businesses related to home products, improvement, repair and maintenance; recreation; and more.

#### Hall B

Activities will be taking place throughout the event in Hall B and in Classrooms.

#### **OUTDOOR EXHIBIT AREA**

Contact the LCCA for pricing

## **FOOD VENDORS**

Contact the LCCA for pricing

## PARKING LOT SPONSOR

Sponsor's signs grace the parking lot "You're parking free thanks to....."